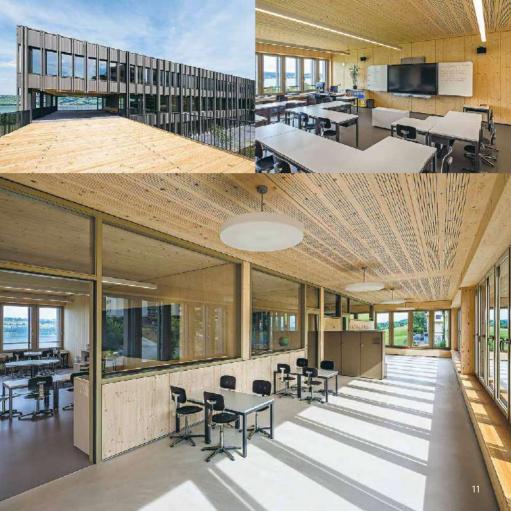

## SEPARATION FLOOR BETWEEN CLASSROOM

School building Nottwil/CH

Architects: Graber & Steiger, Lucerne / CH

Photos: Kost Holzbau und Gesamtbau, Küssnacht / CH