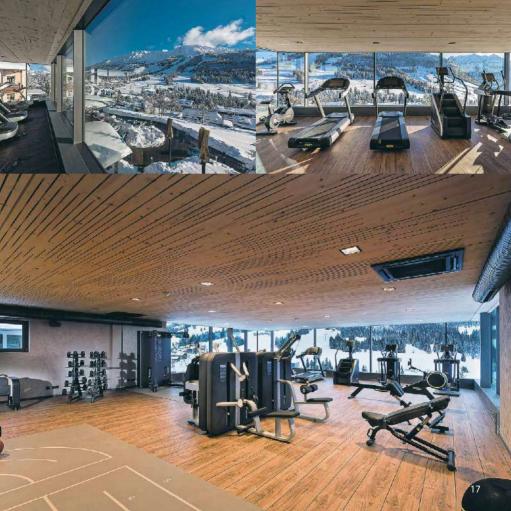

### FLAT ROOF OVER FITNESS ROOM

### Hotel Oberjoch/DE

Architects: Zint Architekturbüro, Bad Hindelang/DE

Photos: David Matthiessen