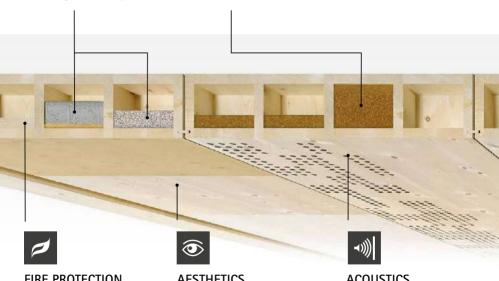

#### FIRE PROTECTION

From a single-family house to the top floor of a high-rise building - LIGNATUR respects the common fire protection requirements.

### **AESTHETICS**

How do you want the underside treated ex-works? Untreated, with sunlight protection, white or coloured? The choice is yours.

#### **ACOUSTICS**

An almost unlimited variety of acoustic types with different characteristics and designs.