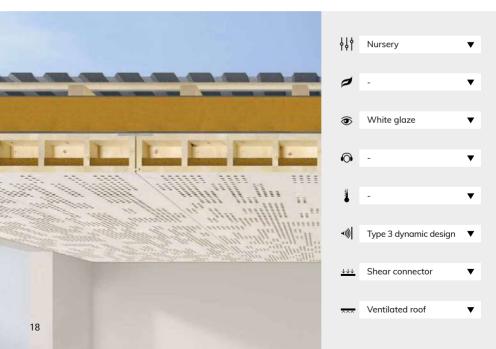

## A FEW CLICKS, MANY POSSIBILITIES

konfigurator.lignatur.ch/en

Discover the right element to realise your building project at konfigurator.lignatur. ch. Determine requirements such as fire resistance, aesthetics, sound insulation, room acoustics, thermal insulation, building stability and construction with just a few clicks. After each selection, the configurator updates the visualisation and the contents of the subsequent info boxes in real time.

The info boxes display the links to the information relevant to you, such as preliminary statics, sound insulation measurement protocol, BIM texture and much more. konfigurator.lignatur.ch

You can send the link to your configuration, including all the additional information in the info boxes, to your project participants from each visualisation.