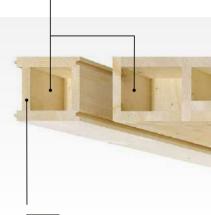

## ONE IDEA, ONE TEAM, ONE SYSTEM

An element that combines the various functions of floor- or roof-constructions. An element that needs no supports, even with a larger span, that effectively insulates sounds, improves the room acoustics and respects the strict fire protection regulations. An element that is produced and supplied to quality specifications for visible areas.

### STRUCTURAL ANALYSIS

In eleven different thicknesses from 9 cm to 48 cm depending on the load – for spans up to 12 m.