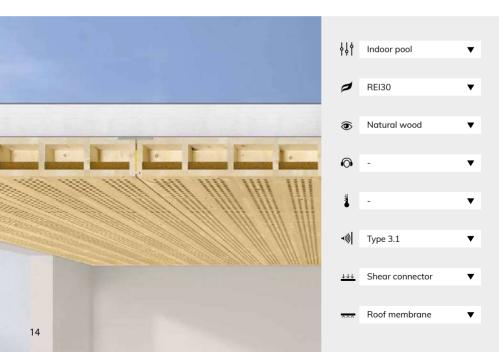

### **ROOF OVER INDOOR POOL**

Blokweer Sports Centre, Alblasserdam/NL

 $Architects: Slangen+Koenis\ Architecten,\ IJsselstein/NL$ 