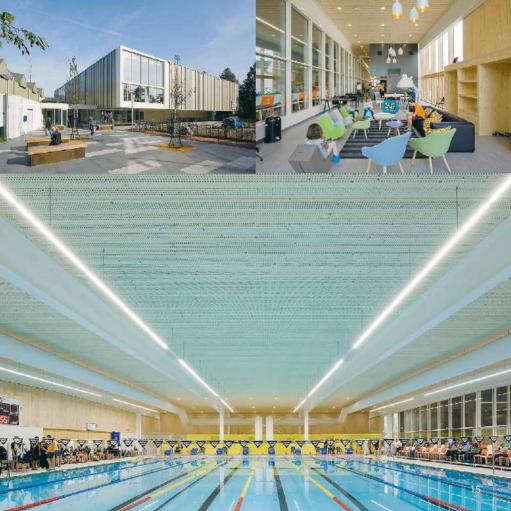

### **ROOF OVER INDOOR POOL**

Blokweer Sports Centre, Alblasserdam/NL

 $Architects: Slangen+Koenis\ Architecten,\ IJsselstein/NL$ 