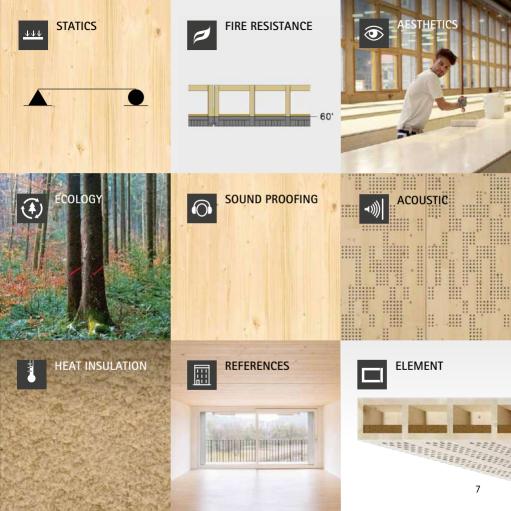

### STRUCTURAL ANALYSIS

In eleven different thicknesses from 9 cm to 48 cm depending on the load – for spans up to 12 m.

#### FIRE PROTECTION

From a single-family house to the top floor of a high-rise building - LIGNATUR respects the common fire protection requirements.

### **AESTHETICS**

How do you want the underside treated ex-works? Untreated, with sunlight protection, white or coloured? The choice is yours.

#### **ACOUSTICS**

An almost unlimited variety of acoustic types with different characteristics and designs.

### **ACOUSTIC INSULATION**

LIGNATUR has impact sound under control - thanks to a perfect filling for any frequency.

### THFRMAI **INSULATION**

Whether freezing cold or boiling hot - effective insulation for all seasons.

konfigurator.lignatur.ch/en