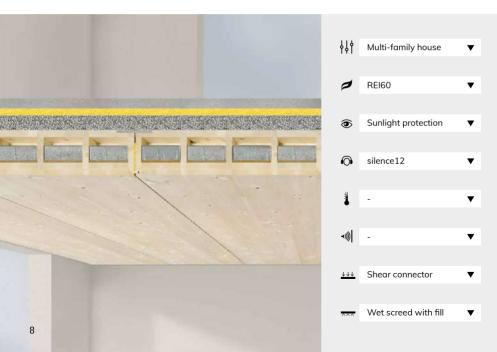

## A FEW CLICKS, MANY POSSIBILITIES

konfigurator.lignatur.ch/en

Discover the right element to realise your building project at konfigurator.lignatur. ch. Determine requirements such as fire resistance, aesthetics, sound insulation, room acoustics, thermal insulation, building stability and construction with just a few clicks. After each selection, the configurator updates the visualisation and the contents of the subsequent info boxes in real time.

The info boxes display the links to the information relevant to you, such as preliminary statics, sound insulation measurement protocol, BIM texture and much more. konfigurator.lignatur.ch

You can send the link to your configuration, including all the additional information in the info boxes, to your project participants from each visualisation.