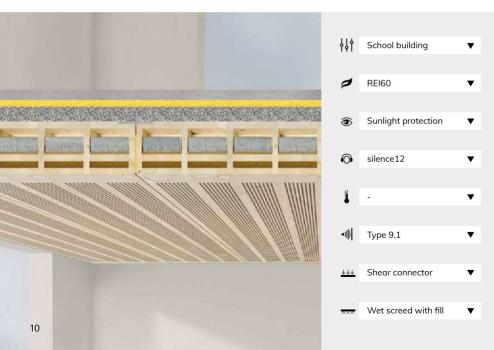

## A FEW CLICKS, MANY POSSIBILITIES

konfigurator.lignatur.ch/en

Discover the right element to realise your building project at konfigurator.lignatur. ch. Determine requirements such as fire resistance, aesthetics, sound insulation, room acoustics, thermal insulation, building stability and construction with just a few clicks. After each selection, the configurator updates the visualisation and the contents of the subsequent info boxes in real time.

The info boxes display the links to the information relevant to you, such as preliminary statics, sound insulation measurement protocol, BIM texture and much more. konfigurator.lignatur.ch

You can send the link to your configuration, including all the additional information in the info boxes, to your project participants from each visualisation.