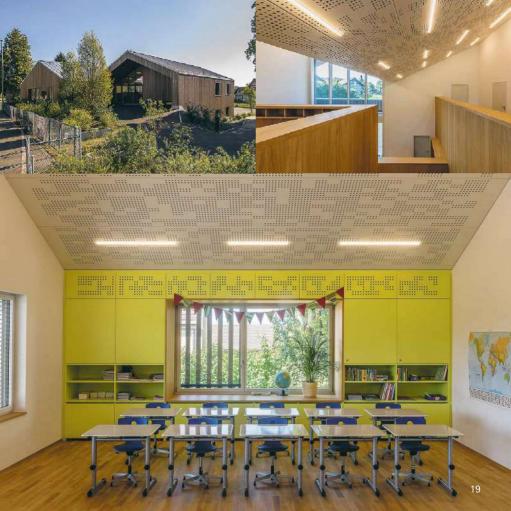

## SEPARATION FLOOR BETWEEN CLASSROOM

School building Nottwil/CH

Architects: Graber & Steiger, Lucerne / CH

Photos: Kost Holzbau und Gesamtbau, Küssnacht / CH