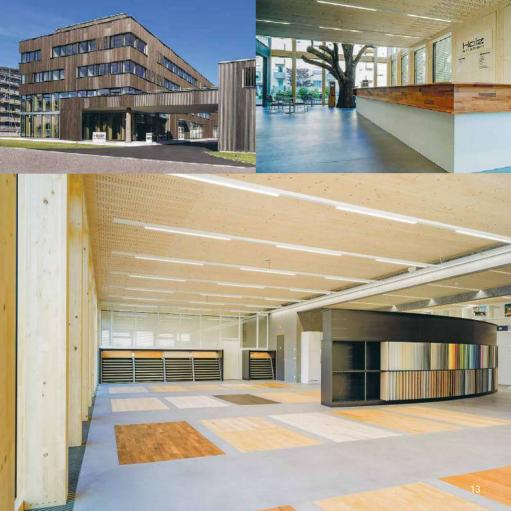

### DIVIDING CEILING OFFICE BUILDING

Braun AG, Gossau/CH

Architects: fg architektur, Gossau / CH Photos: Braun AG, Gossau / CH