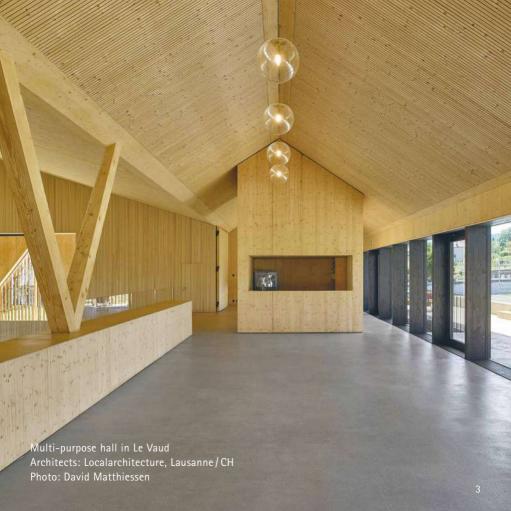

### DIVIDING CEILING OFFICE BUILDING

Braun AG, Gossau/CH

Architects: fg architektur, Gossau / CH Photos: Braun AG, Gossau / CH