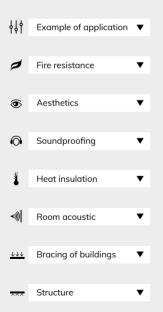

## A FEW CLICKS, MANY POSSIBILITIES

konfigurator.lignatur.ch/en

Discover the right element to realise your building project at konfigurator.lignatur. ch. Determine requirements such as fire resistance, aesthetics, sound insulation, room acoustics, thermal insulation, building stability and construction with just a few clicks. After each selection, the configurator updates the visualisation and the contents of the subsequent info boxes in real time.

### STRUCTURAL ANALYSIS

In eleven different thicknesses from 9 cm to 48 cm depending on the load – for spans up to 12 m.

### **ACOUSTIC INSULATION**

LIGNATUR has impact sound under control - thanks to a perfect filling for any frequency.

### THFRMAI **INSULATION**

Whether freezing cold or boiling hot - effective insulation for all seasons.

konfigurator.lignatur.ch/en

#### FIRE PROTECTION

From a single-family house to the top floor of a high-rise building - LIGNATUR respects the common fire protection requirements.

### **AESTHETICS**

How do you want the underside treated ex-works? Untreated, with sunlight protection, white or coloured? The choice is yours.

#### **ACOUSTICS**

An almost unlimited variety of acoustic types with different characteristics and designs.